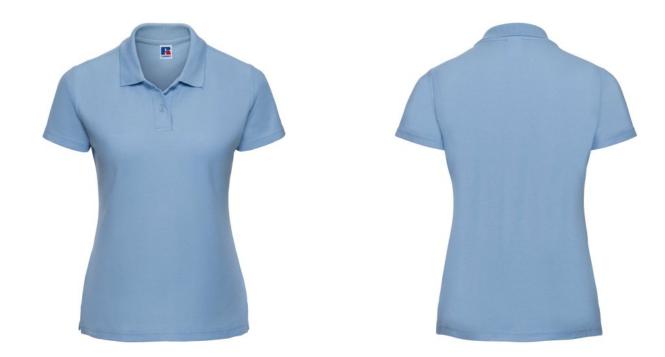

## RUSSELL FEMALE CLASSIC POLYCOTTON POLO

### **Basic informations**

Size: 2XL Length: 48 Width: 38 Height: 26

Printing type: Vez

Size: 2XL

Color: Sky blue

## **Specification**

RUSSELL women's CLASSIC POLYCOTTON POLO made from a single double yarn from which it produces fine and strong pike material. Classic stitching on the side, collar and shoulder reinforcements, double stitch along the shoulders, bottom and around the armpits, additional stitching around the ruffles, two buttons colored shirt, spare button Polo sky blue 2XL